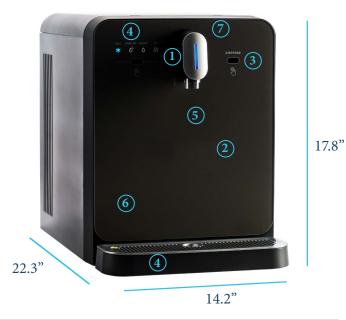

#### **GALAXY GLACIER 4** NET SPARKLING WATER DISPENSER

- 1. Single point of dispense
- 2. Illuminated logo
- 3. Touch-free sensor operation
- 4. Large drip tray to prevent spills
- 5. Large dispense area
- 6. Glass front panel
- 7. Low CO<sub>2</sub> indicator light

| Description                                      | Specification                                              |
|--------------------------------------------------|------------------------------------------------------------|
| Countertop Weight<br>Freestanding Weight         | 71.9 lbs (32.6 kgs)<br>88.9 lbs (40.3 kgs)                 |
| Countertop Dimensions<br>Freestanding Dimensions | 17.8" H x 14.2" W x 23.3" D<br>45.8" H x 14.2" W x 23.3" D |
| Cold Water Capacity                              | 60 liters/hour                                             |
| Hot Tank Capacity                                | 0.33 gallons (1.25 liters)                                 |
| Sparkling Tank Capacity                          | 0.18 gallons (0.7 liters)                                  |
| Dispense Area                                    | 11.25"                                                     |
| Recommended<br>Water Pressure                    | 50-80 psi                                                  |
| Rated Voltage/Frequency                          | 110v/60Hz @ 4.9 amps                                       |
| Power Consumption                                | 1.60 kWh/24 hours                                          |