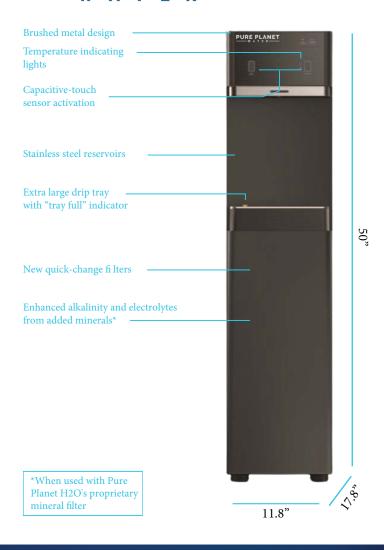

#### **Innovative Design & Technology**

- Temperature-indicating lights for accurate dispensing of hot and cold water
- Modern design aesthetic
- Extra large dispense area
- Capacitive sensor activation

#### **Advanced Hygiene Features**

- In-tank LED UV technology
- Recessed dispense nozzle
- Stainless steel reservoirs

#### **Reliable & Dependable Components**

- New quick-change filters
- Fast, effective leak stop technology
- Scratch resistant panels

### OASIS FLOW 7 WATER DISPENSER

| Description                   | Specifi ~cation        |
|-------------------------------|------------------------|
| Weight                        | 60 lbs.                |
| Dimensions                    | 50"h x 11.8"w x 17.8"d |
| Cold Tank Capacity            | 1.6 gallons            |
| Hot Tank Capacity             | 0.7 gallons            |
| Dispense Area                 | 12.25"                 |
| Recommended<br>Water Pressure | 60-70 psi              |
| Rated Voltage/<br>Frequency   | 110v/60Hz @ 4.9 amps   |
| Power Consumption             | 1.60 kWh/24 hours      |